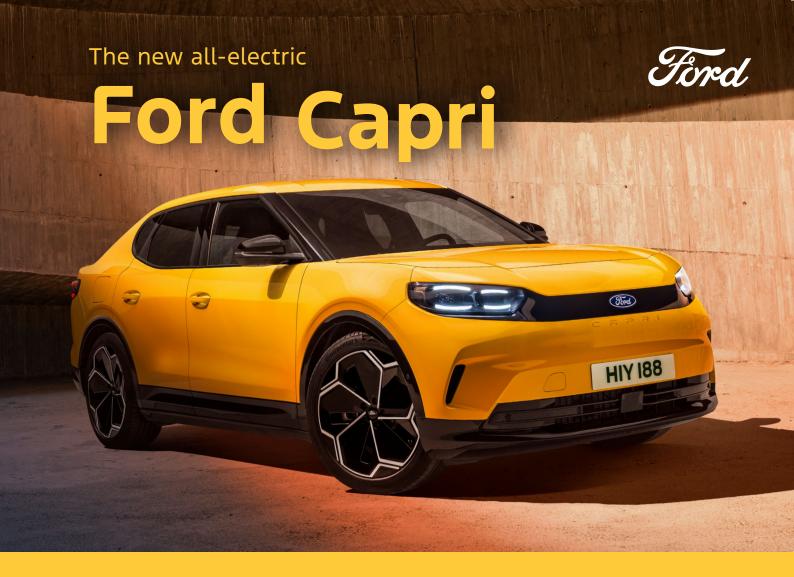

COOL. The coupe SUV that will inject some soul into the world of EVs. The legend is back.

**Athletic** all-electric performance rewires Capri for the EV generation. Sports car acceleration, more than 620 km driving range, <sup>1</sup> fast charging ... and more than 570 litres of boot space. <sup>2</sup> Is this the ultimate car for a getaway?

Past meets future. The original Capri is a cult classic. The new all-electric Capri is the car the iconic sports coupe was destined to become. No other family EV has heritage like this.

Rebellious to its core. You need swagger to pull off Vivid Yellow. And who said a massaging driver's seat couldn't be standard? Or that your touchscreen couldn't slide to reveal secret storage? The new Capri tears up the rulebook.